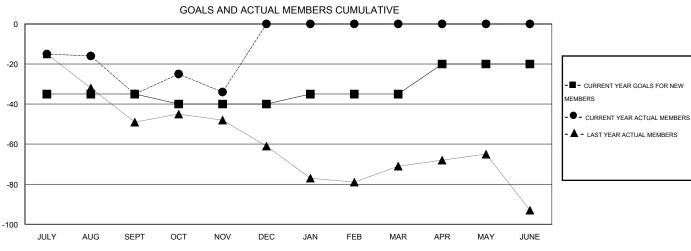

## **LOCATION WASHINGTON**

 $\mathsf{GMT}\;\mathsf{CA}\;2$ 

| Clubs                 |                  |           |                  |                  | Members               |                    |                                     |                    |                  |
|-----------------------|------------------|-----------|------------------|------------------|-----------------------|--------------------|-------------------------------------|--------------------|------------------|
| RESULTS FOR 2015-2016 |                  |           |                  |                  | RESULTS FOR 2015-2016 |                    |                                     |                    |                  |
| QUARTER               | NEW CLUB<br>GOAL | NEW CLUBS | DROPPED<br>CLUBS | NET<br>GAIN/LOSS | QUARTER               | NEW MEMBER<br>GOAL | CHARTER AND<br>NEW MEMBERS<br>ADDED | DROPPED<br>MEMBERS | NET<br>GAIN/LOSS |
| JULY/AUG/SEPT         | 0                | 0         | 1                | -1               | JULY/AUG/SEPT         | -35                | 17                                  | 52                 | -35              |
| OCT/NOV/DEC           | 0                | 0         | 0                | 0                | OCT/NOV/DEC           | -5                 | 43                                  | 42                 | 1                |
| JAN/FEB/MAR           | 1                | 0         | 0                | 0                | JAN/FEB/MAR           | 5                  | 0                                   | 0                  | 0                |
| APR/MAY/JUNE          | 0                | 0         | 0                | 0                | APR/MAY/JUNE          | 15                 | 0                                   | 0                  | 0                |